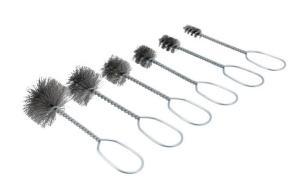

## **Hole Cleaning Brush Set 6pc**

A set of 6 stainless steel wire brushes suitable for cleaning and removing rust and debris from the internal surfaces of engine components, pipes, tubes and bores. Containing 6 different sized brushes, with diameters of 13, 19, 25, 31, 41 and 50mm, complete with handle hanging holes for convenient storage.

## **Additional Information**

- · Stainless steel brush set, for cleaning & corrosion removal.
- Brush diameters: 13, 19, 25, 31, 41, 50mm.
- Overall length: 153mm.
- Brushes manufactured from stainless steel with a durable galvanised iron shaft & handle.
- · Ideal for engine rebuilds etc.