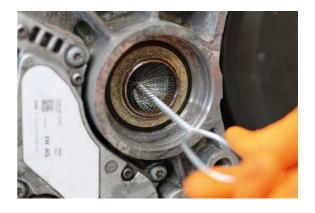

## **Hole Cleaning Brush Set 6pc**

A set of 6 stainless steel wire brushes suitable for cleaning and removing rust and debris from the internal surfaces of engine components, pipes, tubes and bores. Containing 6 different sized brushes, with diameters of 13, 19, 25, 31, 41 and 50mm, complete with handle hanging holes for convenient storage.

## **Additional Information**

- · Stainless steel brush set, for cleaning & corrosion removal.
- Brush diameters: 13, 19, 25, 31, 41, 50mm.
- Overall length: 153mm.
- Brushes manufactured from stainless steel with a durable galvanised iron shaft & handle.
- · Ideal for engine rebuilds etc.