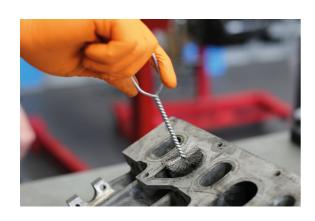

## **Hole Cleaning Brush Set 6pc**

A set of 6 stainless steel wire brushes suitable for cleaning and removing rust and debris from the internal surfaces of engine components, pipes, tubes and bores. Containing 6 different sized brushes, with diameters of 13, 19, 25, 31, 41 and 50mm, complete with handle hanging holes for convenient storage.