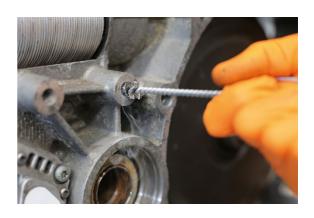

## **Hole Cleaning Brush Set 6pc**

A set of 6 stainless steel wire brushes suitable for cleaning and removing rust and debris from the internal surfaces of engine components, pipes, tubes and bores. Containing 6 different sized brushes, with diameters of 13, 19, 25, 31, 41 and 50mm, complete with handle hanging holes for convenient storage.

## **Additional Information**

- · Stainless steel brush set, for cleaning & corrosion removal.
- Brush diameters: 13, 19, 25, 31, 41, 50mm.
- Overall length: 153mm.
- Brushes manufactured from stainless steel with a durable galvanised iron shaft & handle.
- · Ideal for engine rebuilds etc.